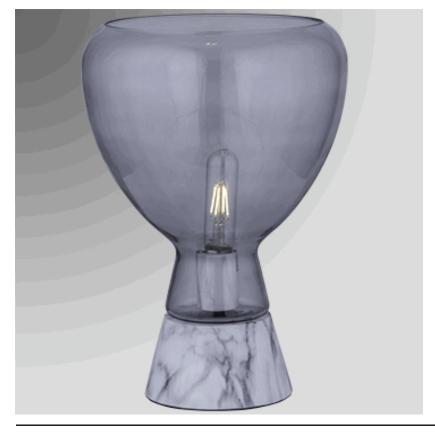

## 6743T

STAY ILLUMINATED

15" Table Lamp shown in White Marble with Smoke Blue Glass

Lamp Dimensions: 15"H

Lamp Finish: White Marble

Switch: on/off rocker on cord

Bulb Wattage: Recommend 4.5 watt LED Clear Glass T10 bulb

customerservice@arkansaslighting.com

Shade Part Number: NA

Shade Material: Smoke Blue Glass

Shade Dimensions: 10.5"W, 11.75"H

Harp: NA

Miscellaneous:

Options:

All specifications noted on this sheet match the photograph shown. Almost every line item has multiple options. Please contact your sales representative for more details.